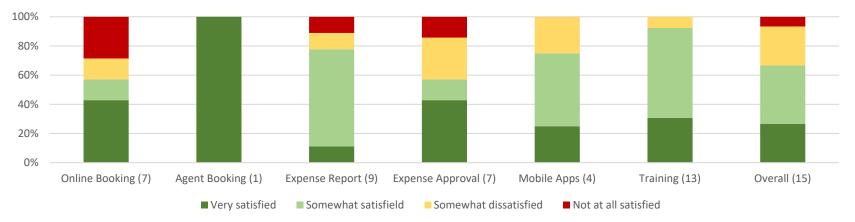

5,748 | 100% |  |  |  |

 \* 227 travelers submitted trips in both Legacy and Concur systems during 2018







# **Faculty Activity Metrics**

|                    | Number of<br>Faculty | Number of<br>Colleges/Units | Number of<br>Transactions |
|--------------------|----------------------|-----------------------------|---------------------------|
| Bookings           | 25                   | 5                           | 208                       |
| Travel & Meal Card | 42                   | 6                           | 1510                      |
| Expense Reports    | 81                   | 8                           | 694                       |

As of 1/8/19



# Pilot User Survey Results



#### Functionality Satisfaction - All Users

#### Functionality Satisfaction - Faculty



As of 1/8/19 – 232 responses, 15 faculty

# What to Expect During Onboarding



#### **Cornell Travel & Meal Card**

#### **Travel and Meal Card - Application** Part 1: To Be Completed and Signed by Applicant <sub>Legal Name:</sub> Test (must match identification used for travel) Home address: Line 1: 123 Main St I approve the individual named on this application to apply for a Travel and Meal Card and attest that: Line 2 (optional): · The applicant is required to travel for business, arrange travel for others, and/or host local business meals, at City, State, Zip: Ithaca least once per year, as described in the Travel and Meal Card portion of the Buying Manual, referenced in University Policy 3.25, Procurement of Goods and Services. Phones: Office 2554548 I will contact my FTC/BSC in th