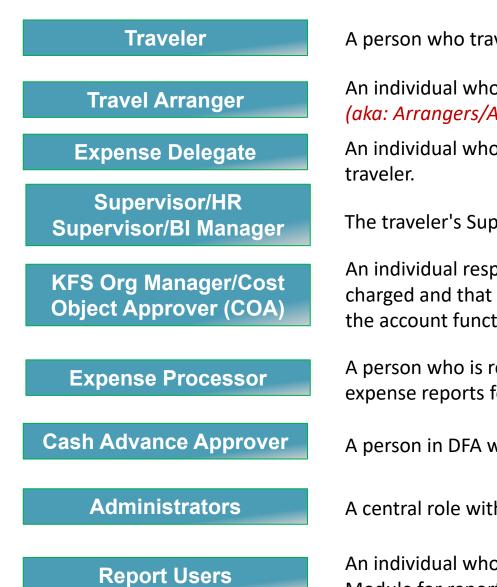

# **Concur Roles**

A person who travels on behalf of university business.

An individual who books travel on behalf of a traveler. *(aka: Arrangers/Assistants)* 

An individual who can create an expense report on behalf of a traveler.

The traveler's Supervisor who is listed in Workday.

An individual responsible for the accuracy for the account charged and that the expenditure is appropriate for the account function on a Request and Expense report.

A person who is responsible for reviewing and approving expense reports for policy compliance.

A person in DFA who will issue the cash advance.

A central role within DFA who will oversee the system.

An individual who utilizes the Concur Business Intelligent Module for reporting purposes.