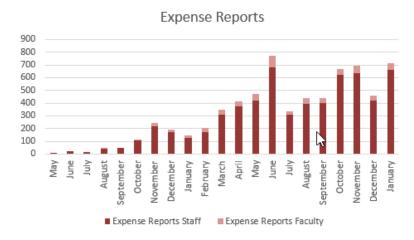

# **Faculty Activity Metrics**

|                    | Number of<br>Faculty | Number of<br>Colleges/Units | Number of<br>Transactions |
|--------------------|----------------------|-----------------------------|---------------------------|
| Bookings           | 25                   | 5                           | 208                       |
| Travel & Meal Card | 42                   | 6                           | 1510                      |
| Expense Reports    | 81                   | 8                           | 694                       |

As of 1/8/19