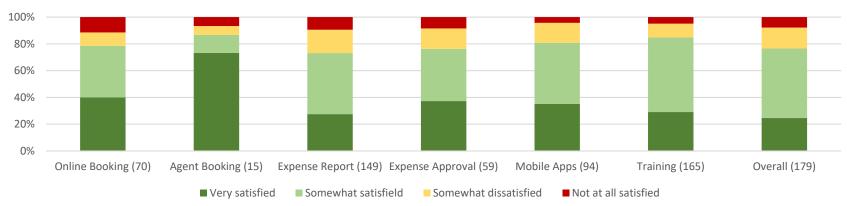

# Pilot User Survey Results

#### Functionality Satisfaction - All Users

#### Functionality Satisfaction - Faculty

As of 1/8/19 – 232 responses, 15 faculty