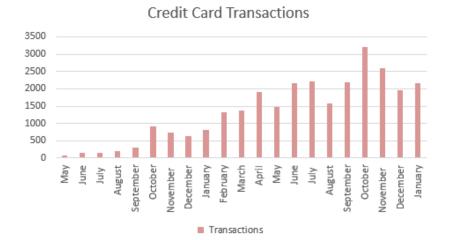

#### **Concur Metrics**

| 2018   | Trav  | velers | Trips  |      |  |  |  |
|--------|-------|--------|--------|------|--|--|--|
| System | Count | %      | Count  | %    |  |  |  |
| Legacy | 7280  | 88%    | 21,228 | 82%  |  |  |  |
| Concur | 986   | 12%    | 4,755  | 18%  |  |  |  |
| Total  | 8039* | 100%   | 25,748 | 100% |  |  |  |

 \* 227 travelers submitted trips in both Legacy and Concur systems during 2018