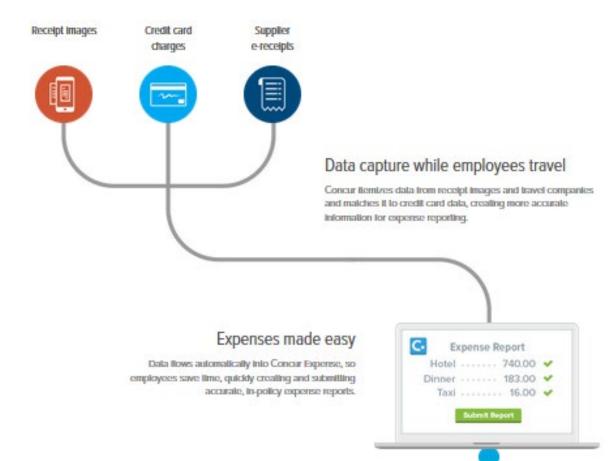

#### **Booking and Expense Integration**

#### Streamlined—from start to finish.

Employees can easily book travel from a smartphone or desktop browser, while itineraries and credit card charges are automatically and accurately captured. The expense report is nearly complete upon return, and audit and approval processes are faster, saving additional time and costs.